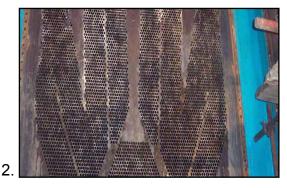

#### PICTURES

- 1. General view of the Condenser
- 2. The corroded tube sheet
- 3. Applying Belzona® 1321 to the tube sheet
- 4. Completed application

For more examples of Belzona Know-How In Action, please visit http://khia.belzona.com