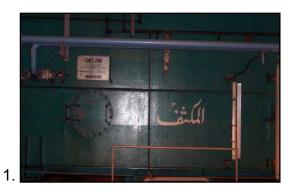

#### PICTURES

- 1. General view of the Condenser
- 2. The corroded tube sheet
- 3. Applying Belzona® 1321 to the tube sheet
- 4. Completed application

For more examples of Belzona Know-How In Action, please visit http://khia.belzona.com