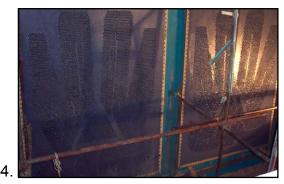

#### PICTURES

- 1. General view of the Condenser
- 2. The corroded tube sheet
- 3. Applying Belzona® 1321 to the tube sheet
- 4. Completed application

For more examples of Belzona Know-How In Action, please visit http://khia.belzona.com