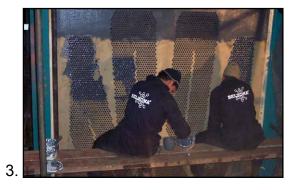

#### PICTURES

- 1. General view of the Condenser
- 2. The corroded tube sheet
- 3. Applying Belzona® 1321 to the tube sheet
- 4. Completed application

For more examples of Belzona Know-How In Action, please visit http://khia.belzona.com