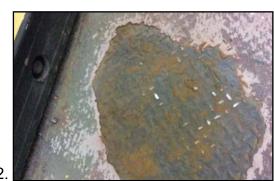

# **PICTURES**

- Truck elevator existing screed coating being removed and surface prepared
- 2. Damaged screed and corroded substrate
- 3. Belzona 9232 being broadcast into Belzona 5231
- 4. Completed application with Belzona 5233 top coat