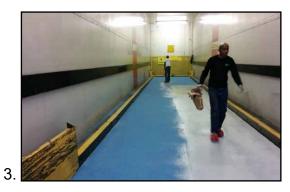

# **PICTURES**

- Truck elevator existing screed coating being removed and surface prepared
- 2. Damaged screed and corroded substrate
- 3. Belzona 9232 being broadcast into Belzona 5231
- 4. Completed application with Belzona 5233 top coat