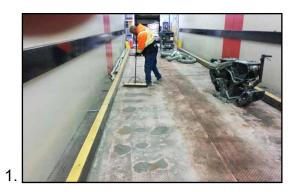

# **PICTURES**

- Truck elevator existing screed coating being removed and surface prepared
- 2. Damaged screed and corroded substrate
- 3. Belzona 9232 being broadcast into Belzona 5231
- 4. Completed application with Belzona 5233 top coat