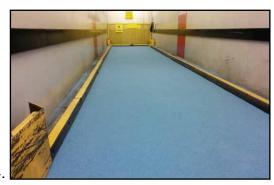

# **PICTURES**

- Truck elevator existing screed coating being removed and surface prepared
- 2. Damaged screed and corroded substrate
- 3. Belzona 9232 being broadcast into Belzona 5231
- 4. Completed application with Belzona 5233 top coat