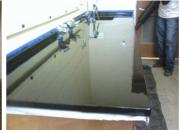

#### **Photograph Descriptions**

- \* 1. View of original table,
- \* 2. Application of first coat,
- \* 3. Completed application,
- \* 4. After 5 years, another lab top table was being repaired. Lab was being rebuilt, but the tops were remained.,