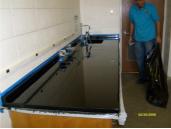

#### **Photograph Descriptions**

- \* 1. View of original table,
- \* 2. Application of first coat,
- \* 3. Completed application,
- \* 4. After 5 years, another lab top table was being repaired. Lab was being rebuilt, but the tops were remained.,