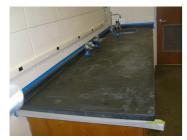

#### **Photograph Descriptions**

- \* 1. View of original table,
- \* 2. Application of first coat,
- \* 3. Completed application,
- \* 4. After 5 years, another lab top table was being repaired. Lab was being rebuilt, but the tops were remained.,