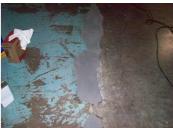

# **Photograph Descriptions**

\* Removed concrete from hole, \* Belzona® 4911 being applied, \* & 4. Finished application,