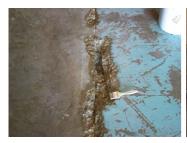

# **Photograph Descriptions**

\* Removed concrete from hole, \* Belzona® 4911 being applied, \* & 4. Finished application,