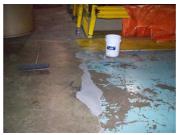

# **Photograph Descriptions**

\* Removed concrete from hole, \* Belzona® 4911 being applied, \* & 4. Finished application,