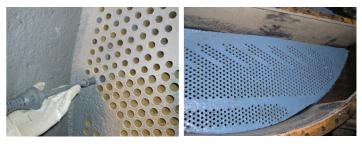

#### Problem

Corrosion problems were beginning on the tube sheet and inlet tubes (75 mm).

Damaged exchanger tube.

The customer requested that the pipes be protected to a depth of 75 mm.

The protection of the inner surface of the pipes was done by gluing steel inserts inside the pipes. Top layer of Belzona 1341 product.

### **Application Situation**

Condenser tube sheets and tubes. The protection of the inner surface of the pipes was done by gluing steel inserts inside the pipes.

## **Belzona Facts**

Belzona provided long term protection, increasing the life of the tube sheet and also inlet tubes, decreasing other repair and maintenance costs. Inspection after three years showed excellent protection being maintained.