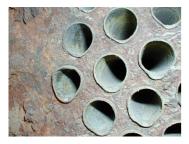

#### Problem

Corrosion problems were beginning on the tube sheet and inlet tubes (75 mm).

Damaged exchanger tube.

The customer requested that the pipes be protected to a depth of 75 mm.

The protection of the inner surface of the pipes was done by gluing steel inserts inside the pipes. Top layer of Belzona 1341 product.

### **Application Situation**

Condenser tube sheets and tubes. The protection of the inner surface of the pipes was done by gluing steel inserts inside the pipes.