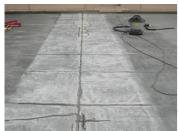

# **Photograph Descriptions**

- \* All joints were ground clean to remove all traces of the failed material,
- \* All joints were conditioned with Belzona® 2911 prior to injecting the Elastomer,
- \* Completed application with all the joints and cracks sealed,

## **Application Situation**

Various cracks and faulty seams on concrete parking deck.