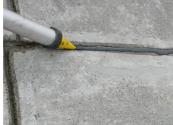

# **Photograph Descriptions**

- \* All joints were ground clean to remove all traces of the failed material,
- \* All joints were conditioned with Belzona® 2911 prior to injecting the Elastomer,
- \* Completed application with all the joints and cracks sealed,