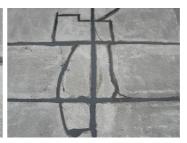

# **Photograph Descriptions**

- \* All joints were ground clean to remove all traces of the failed material,
- \* All joints were conditioned with Belzona® 2911 prior to injecting the Elastomer,
- \* Completed application with all the joints and cracks sealed,