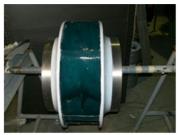

# **Photograph Descriptions**

\* Blasted Surface, \* Coated with Belzona® 1341, \* First coat of Belzona® 2141 (black) applied, \* Application completed with a second coat of Belzona® 2141 (green),