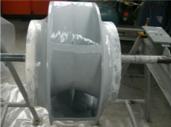

# **Photograph Descriptions**

\* Blasted Surface, \* Coated with Belzona® 1341, \* First coat of Belzona® 2141 (black) applied, \* Application completed with a second coat of Belzona® 2141 (green),