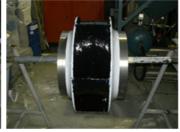

# **Photograph Descriptions**

\* Blasted Surface, \* Coated with Belzona® 1341, \* First coat of Belzona® 2141 (black) applied, \* Application completed with a second coat of Belzona® 2141 (green),