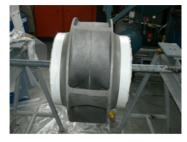

# **Photograph Descriptions**

\* Blasted Surface, \* Coated with Belzona® 1341, \* First coat of Belzona® 2141 (black) applied, \* Application completed with a second coat of Belzona® 2141 (green),