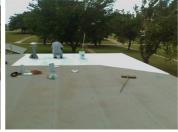

## **Photograph Descriptions**

- \* Leaking section of roof after washing and drying ,
- \* Belzona® 3911 (PSC Conditioner) applied,
- \* First coat of Belzona® 3111 incorporating reinforcing sheet applied,
- \* Completed roof repair and leak free ,