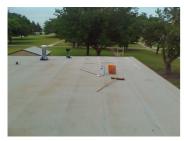

## **Photograph Descriptions**

- \* Leaking section of roof after washing and drying ,
- \* Belzona® 3911 (PSC Conditioner) applied,
- \* First coat of Belzona® 3111 incorporating reinforcing sheet applied,
- \* Completed roof repair and leak free ,