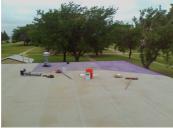

## **Photograph Descriptions**

- \* Leaking section of roof after washing and drying ,
- \* Belzona® 3911 (PSC Conditioner) applied,
- \* First coat of Belzona® 3111 incorporating reinforcing sheet applied,
- \* Completed roof repair and leak free ,