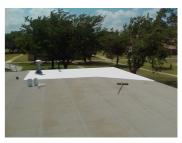

## **Photograph Descriptions**

- \* Leaking section of roof after washing and drying ,
- \* Belzona® 3911 (PSC Conditioner) applied,
- \* First coat of Belzona® 3111 incorporating reinforcing sheet applied,
- \* Completed roof repair and leak free ,