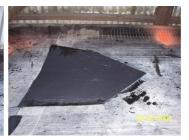

## **Photograph Descriptions**

\* Damaged belt prior to repair , \* & 3. Repaired belt ,

### **Application Method**

Application was carried out in accordance with Belzona Know-How System Leaflet SHM-1.

#### **Belzona Facts**

This repair took less than an hour from start to finish. Previous repair methods took up to a day. This saved thousands of dollars in down-time.