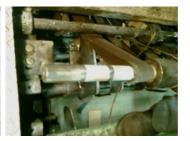

## **Photograph Descriptions**

\* Shaft prior to repair , \* Shaft during repair with former in place , \* Shaft after repair ,

### **Application Method**

Application was carried out in accordance with Belzona Know-How System leaflet MPT-2.