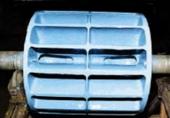

## **Photograph Descriptions**

- \* Extensive damage of vacuum pump easily visible. ,
- \* Refurbished rotor. ,
- \* Rotor after many years in service.,