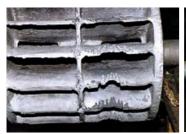

## **Photograph Descriptions**

- \* Extensive damage of vacuum pump easily visible. ,
- \* Refurbished rotor. ,
- \* Rotor after many years in service.,