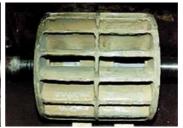

## **Photograph Descriptions**

- \* Extensive damage of vacuum pump easily visible. ,
- \* Refurbished rotor. ,
- \* Rotor after many years in service.,