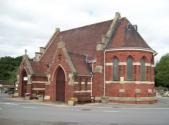

## **Photograph Descriptions**

- \* Chapel of Remembrance Front,
- \* Chapel of Remembrance Rear,
- \* Parapet Wall Sections Protected with Belzona® 5122,

\*

### **Application Situation**

Parapet Walls on Crematorium Chapel of Remembrance