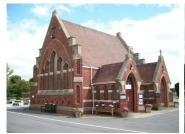

## **Photograph Descriptions**

- \* Chapel of Remembrance Front,
- \* Chapel of Remembrance Rear,
- \* Parapet Wall Sections Protected with Belzona® 5122,

\*

### **Application Situation**

Parapet Walls on Crematorium Chapel of Remembrance