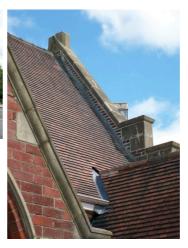

## **Photograph Descriptions**

- \* Chapel of Remembrance Front,
- \* Chapel of Remembrance Rear,
- \* Parapet Wall Sections Protected with Belzona® 5122,

\*

### **Application Method**

Application was carried out in accordance with Belzona Know-How System Leaflet WPA-8. Once the brickwork had been repointed, all parapet wall areas were protected with a single coat of Belzona® 5122.