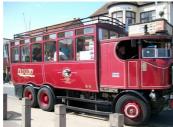

# **Photograph Descriptions**

- \* Sentinel Steam Bus " Elizabeth" recently refurbished,
- \* "Elizabeth" taking tourists around Whitby,
- \* Right hand side mounting plates refitted,