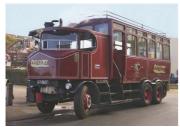

# **Photograph Descriptions**

- \* Sentinel Steam Bus " Elizabeth" recently refurbished,
- \* "Elizabeth" taking tourists around Whitby,
- \* Right hand side mounting plates refitted,