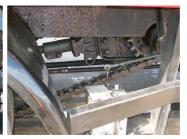

# **Photograph Descriptions**

- \* Sentinel Steam Bus " Elizabeth" recently refurbished,
- \* "Elizabeth" taking tourists around Whitby,
- \* Right hand side mounting plates refitted,

### **Application Situation**

**Shimming of Mounting Plates** 

#### **Belzona Facts**

The client has used Belzona repeatedly for repairs to various areas around the engine and undercarriage. In this application, Belzona 1111 had been used to create a shim between the engine mounting plates, which were cast iron and aluminium. By using Belzona as a shim, the client was able to avoid having to remake expensive specialised replacement parts. In addition, by recreating a secure mounting interface with 100% intermit contact, further wear is almost totally avoided. The client continues to use Belzona to keep this historic vehicle running.