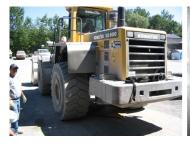

# **BELZONA KEEPS TIRE ROLLING**

ID: 1336

Industry: Mining & Quarrying Customer Location: Mine, Canada
Application: SHM-Solids Handling Machinery Application Date: July 2005

Substrate: Rubber

Products: \* Belzona® 2211 (MP Hi-Build Elastomer),

### **Application Situation**

Damaged tire needed fast insitu repair.