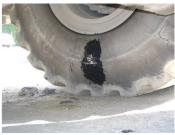

**Problem** 

Damage on tire sidewall was exposing steel reinforcement to corrosion

### **Photograph Descriptions**

\* The equipment Crack was veed out and prepared with Belzona roughing brush Belzona® 9341 (reinforcement Tape) incorporated for additional strength The completed repair ,