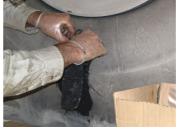

### **Photograph Descriptions**

\* The equipment Crack was veed out and prepared with Belzona roughing brush Belzona® 9341 (reinforcement Tape) incorporated for additional strength The completed repair ,