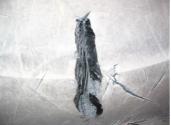

### **Photograph Descriptions**

\* The equipment Crack was veed out and prepared with Belzona roughing brush Belzona® 9341 (reinforcement Tape) incorporated for additional strength The completed repair ,