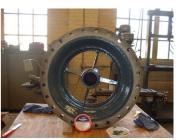

### **Photograph Descriptions**

- \* Damaged area on pump,
- \* Repairs underway with Belzona® 1111,
- \* Rebuild completed with Belzona® 1111,
- \* Completed application after application of Belzona® 1321,