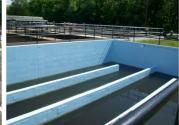

## **Photograph Descriptions**

- \* The deteriorated tops of the concrete wall,
- \* Tops removed and cleaned up,
- \* Belzona® 5111 tinted sky blue.,
- \* Spillway rebuilt with Belzona® 4111,

## **Application Method**

Application carried out in accordance with Belzona Know-How System Leaflets TCC-9 & WPA-2. The deteriorated tops of the concrete wall were removed and replaced. The walls were then prepared by grit-blasting before applying the Belzona® 5111 system (tinted blue). Belzona® 4111 was used to repair the spillway.