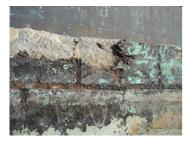

### Problem

Sodium Hypochlorite vapors had destroyed the concrete walls above the water line. The previous coating, an inexpensive commodity product, failed in this aggressive chemical environment.

## **Photograph Descriptions**

- \* The deteriorated tops of the concrete wall,
- \* Tops removed and cleaned up,
- \* Belzona® 5111 tinted sky blue.,
- \* Spillway rebuilt with Belzona® 4111,