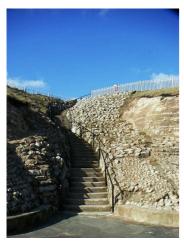

## **Photograph Descriptions**

- \* Steps before repair,
- \* Immediately after repair,
- \* Steps after 5 years use,
- \* Close up showing no deterioration after 5 years. ,

#### **Application Situation**

Promenade steps on coast needing repairs.

## Problem

Due to the steps being on the sea front, over a number of years they had deteriotated where the nosings were damaged and in dangerous condition.