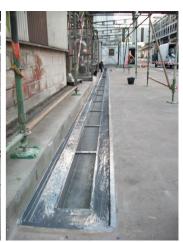

### **Photograph Descriptions**

- \* Damaged gutter ,
- \* New steel gutter ready to be installed,
- \* Steel gutter grouted into place with Belzona® 4151,
- \* Belzona® 4311 applied to completely seal grout and surrounding concrete,