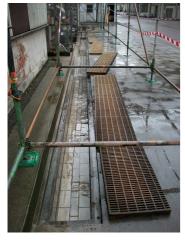

### **Photograph Descriptions**

- \* Damaged gutter ,
- \* New steel gutter ready to be installed,
- \* Steel gutter grouted into place with Belzona® 4151,
- \* Belzona® 4311 applied to completely seal grout and surrounding concrete,