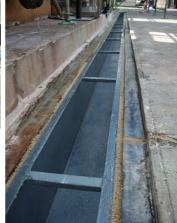

### **Photograph Descriptions**

- \* Damaged gutter ,
- \* New steel gutter ready to be installed,
- \* Steel gutter grouted into place with Belzona® 4151,
- \* Belzona® 4311 applied to completely seal grout and surrounding concrete,