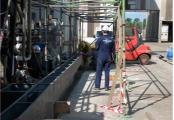

### **Photograph Descriptions**

- \* Damaged gutter ,
- \* New steel gutter ready to be installed,
- \* Steel gutter grouted into place with Belzona® 4151,
- \* Belzona® 4311 applied to completely seal grout and surrounding concrete,