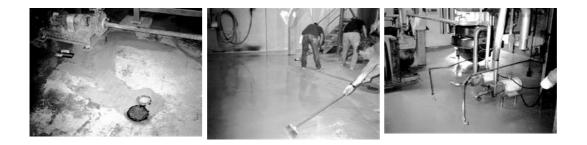

## **Photograph Descriptions**

- $^{*}$  Severely damaged areas patched with Belzona  $^{\circ}$  4131  $\,$  ,
- \* Application of slurry Belzona® 4111/4151 system in progress ,
- \* The completed application ,