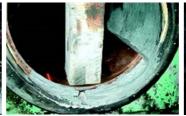

## **Photograph Descriptions**

- \* Cement kiln,
- \* Surface preparation of housing with new bushing to be used as former in foreground ,
- \* Bushing in place with Belzona® 1111 (Super Metal),
- \* Reformed bearing housing,