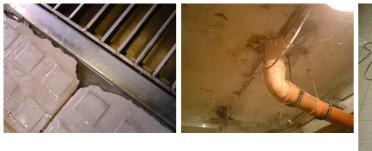

### Problem

Leakage from the floor drains was problem from the start. Connection between steel and tiles was faulty. Result was the leakage to the next floor.

## Photograph Descriptions

- \* Situation before repair ,
- \* Situation at the floor below ,
- \* Surface preparation being carried out,
- \* Belzona® 4111 in place creating a watertight seal ,