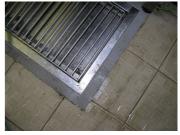

## Photograph Descriptions

- \* Situation before repair ,
- \* Situation at the floor below ,
- \* Surface preparation being carried out,
- \* Belzona® 4111 in place creating a watertight seal ,

## **Belzona Facts**

Customer had tried several alternatives to repair the drain but none worked. Repair with Belzona® 4111 ensured necessary water tightness due to excellent adhesion to different substrates and non-shrink properties.