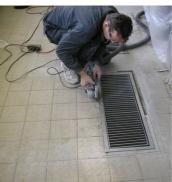

## Photograph Descriptions

- \* Situation before repair ,
- \* Situation at the floor below ,
- \* Surface preparation being carried out,
- \* Belzona® 4111 in place creating a watertight seal ,

#### **Application Method**

Application carried out in accordance with the Belzona Know-How System Leaflet FPA-1