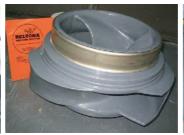

## **Photograph Descriptions**

- \* 1. New impeller,
- \* 2. The casing was coated by a competitor's coating,
- \* 3. Belzona 1321 applied to the impeller,
- \* 4. Casing protected internally with Belzona 1321 ,