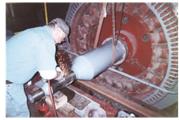

## **Photograph Descriptions**

- \* Surface preparation,
- \* The former is being tightened,
- \* The former is removed,

## **Application Situation**

Damaged armature shaft.