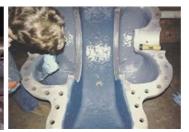

# **Photograph Descriptions**

- \* Severe damage ,
- \* The wear ring seats rebuilt, clamps help ensure proper alignment ,
- \* Belzona® 1321 (Ceramic S Metal) coating,