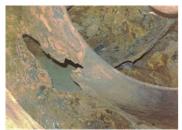

# **Photograph Descriptions**

- \* Severe damage ,
- \* The wear ring seats rebuilt, clamps help ensure proper alignment ,
- \* Belzona® 1321 (Ceramic S Metal) coating,