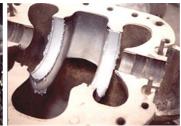

#### **Photograph Descriptions**

- \* Surface preparation using a side grinder,
- \* Belzona® 9411 (Release Agent) being applied to new wear rings,
- \* New seats formed with Belzona® 1111 (Super Metal),