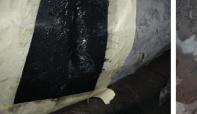

## **Photograph Descriptions**

\* Damage in tyre 2 Damaged area prepared and conditioned with Belzona<sup>®</sup> 2911 Embedding Belzona<sup>®</sup> 9341 (Reinforcement Tape) into the crack Repaired tyre ready to operate ,