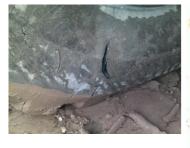

## **Photograph Descriptions**

\* Damage in tyre 2 Damaged area prepared and conditioned with Belzona<sup>®</sup> 2911 Embedding Belzona<sup>®</sup> 9341 (Reinforcement Tape) into the crack Repaired tyre ready to operate ,