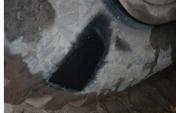

## **Photograph Descriptions**

\* Damage in tyre 2 Damaged area prepared and conditioned with Belzona<sup>®</sup> 2911 Embedding Belzona<sup>®</sup> 9341 (Reinforcement Tape) into the crack Repaired tyre ready to operate ,