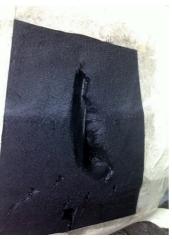

## **Photograph Descriptions**

\* Damage in tyre 2 Damaged area prepared and conditioned with Belzona<sup>®</sup> 2911 Embedding Belzona<sup>®</sup> 9341 (Reinforcement Tape) into the crack Repaired tyre ready to operate ,