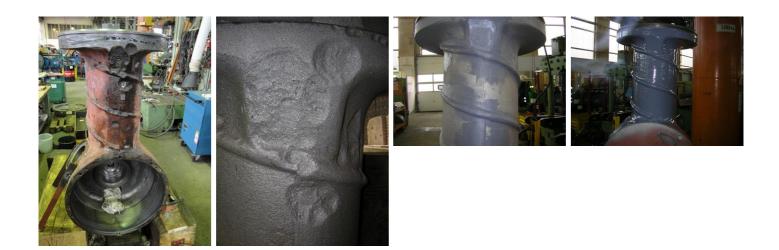

## **Photograph Descriptions**

- \* Extensive damage clearly visible,
- \* Close-up following grit blasting,
- \* Application in progress,
- \* Completed application ,