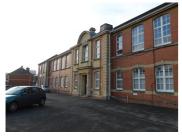

## **Photograph Descriptions**

- \* Front of the school with damaged areas of concrete,
- \* Damaged areas repaired with Belzona 4141,
- \* Application of Belzona 5122 ,
- \* Completed application,

### **Application Situation**

School building suffering for the effects of the weather