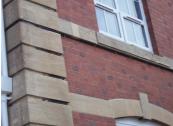

## **Photograph Descriptions**

- \* Front of the school with damaged areas of concrete,
- \* Damaged areas repaired with Belzona 4141,
- \* Application of Belzona 5122 ,
- \* Completed application,

## **Application Method**

Application was carried out in accordance with Belzona System Leaflets WPA-4 & 8. The Belzona 4141 was tinted with a cement tone additive to colour match the repair with the Bath Stone and to ensure a visually pleasing repair. The final stage of the application was to overcoat the surface with Belzona 5122.