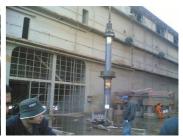

## **Photograph Descriptions**

- \* 1. Corrosion-erosion damage.,
- \* 2. Belzona 1111 successfully applied,
- \* 3. Belzona 1321 successfully applied,
- \* 4. Back in service after repair completion ,