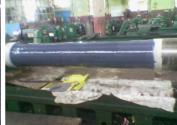

## **Photograph Descriptions**

- \* 1. Corrosion-erosion damage.,
- \* 2. Belzona 1111 successfully applied,
- \* 3. Belzona 1321 successfully applied,
- \* 4. Back in service after repair completion ,

#### **Application Method**

This repair was carried out in accordance with MPT-1. The damaged area was rebuilt using Belzona 1111 (Supermetal) before the area was protected from further damage with Belzona 1321 (Ceramic S-Metal).