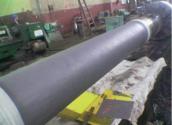

## **Photograph Descriptions**

- \* 1. Corrosion-erosion damage.,
- \* 2. Belzona 1111 successfully applied,
- \* 3. Belzona 1321 successfully applied,
- \* 4. Back in service after repair completion ,

#### **Application Method**

This repair was carried out in accordance with MPT-1. The damaged area was rebuilt using Belzona 1111 (Supermetal) before the area was protected from further damage with Belzona 1321 (Ceramic S-Metal).