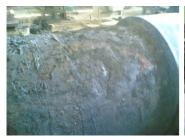

## **Photograph Descriptions**

- \* 1. Corrosion-erosion damage.,
- \* 2. Belzona 1111 successfully applied,
- \* 3. Belzona 1321 successfully applied,
- \* 4. Back in service after repair completion ,

#### **Problem**

Ships rudder stock was suffering from the effects of erosion-corrosion