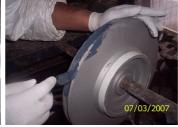

## **Photograph Descriptions**

- \* 1. Original Damage,
- \* 2. Belzona 1311 completed application,
- \* 3. Belzona 1321 application,
- \* 4. Completed application,