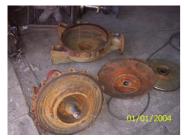

## **Photograph Descriptions**

- \* 1. Original Damage,
- \* 2. Belzona 1311 completed application,
- \* 3. Belzona 1321 application,
- \* 4. Completed application,