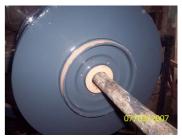

## **Photograph Descriptions**

- \* 1. Original Damage,
- \* 2. Belzona 1311 completed application,
- \* 3. Belzona 1321 application,
- \* 4. Completed application,