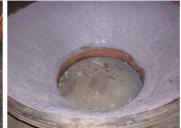

### **Photograph Descriptions**

- \* Surface preparation,
- \* Product was kept warm with the help of this steam pipe,
- \* Completed application,

## **Belzona Facts**

New steel was put in place. Steel was hand prepared and Belzona® 1812 material was put down with 1/8" thickness. This Belzona system provides excellent abrasion resistance, while ensuring the coal moves as required.