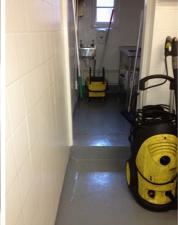

### **Photograph Descriptions**

\* 1. The pot wash floor before work commenced 2. After being cleaned and grit blasted 3. The pot wash floor after application 4 The loading/sorting area also coated ,