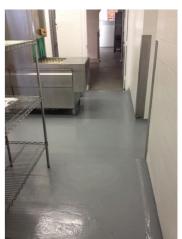

### **Photograph Descriptions**

\* 1. The pot wash floor before work commenced 2. After being cleaned and grit blasted 3. The pot wash floor after application 4 The loading/sorting area also coated ,