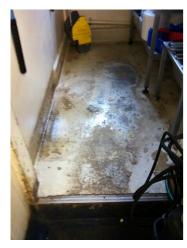

### **Photograph Descriptions**

\* 1. The pot wash floor before work commenced 2. After being cleaned and grit blasted 3. The pot wash floor after application 4 The loading/sorting area also coated ,