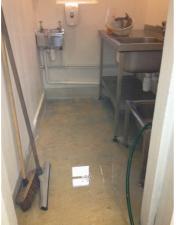

### **Photograph Descriptions**

\* 1. The pot wash floor before work commenced 2. After being cleaned and grit blasted 3. The pot wash floor after application 4 The loading/sorting area also coated ,