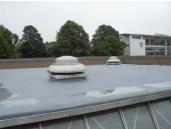

## **Photograph Descriptions**

- \* Section of roof before work started,
- \* Completed application,
- \* Upper section of roof before coating,
- \* Completed application,