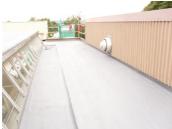

## **Photograph Descriptions**

- \* Section of roof before work started,
- \* Completed application,
- \* Upper section of roof before coating,
- \* Completed application,