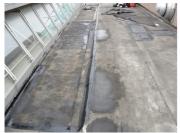

## **Photograph Descriptions**

- \* Section of roof before work started,
- \* Completed application,
- \* Upper section of roof before coating,
- \* Completed application,