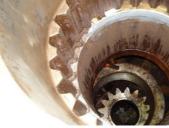

#### **Photograph Descriptions**

- \* Damaged bushing,
- \* Application in progress,
- \* Complete application,

#### **Application Method**

Application was carried out in accordance with Belzona Know-How System Leaflet GSS-7. Surface was cleaned and degreased from oils and prepared using hand tools.