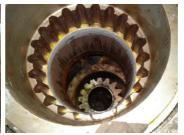

#### **Photograph Descriptions**

- \* Damaged bushing,
- \* Application in progress,
- \* Complete application,

## **Belzona Facts**

Bushings were replaced often due to the loose fit. Belzona 1111 repair augmented the OEM fit thus improving run life.

For more examples of Belzona Know - How In Action, please visit https://khia.belzona.com