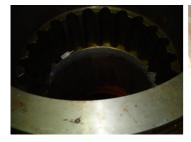

#### **Photograph Descriptions**

- \* Damaged bushing,
- \* Application in progress,
- \* Complete application,

## **Application Situation**

Damaged swing shaft bushing on a dragline