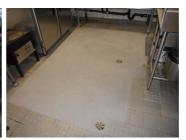

## **Photograph Descriptions**

- \* Complete preparation,
- \* Kitchen floor prior to application,
- \* Complete application,

### **Application Method**

Application was carried out in accordance with Belzona Know-How System Leaflet FPA-1. To prepare the area, the broken tiles were removed down to the concrete and cleared of any loose material or contamination and abraded to expose the aggregate. Concrete was treated with a layer of Belzona 4191 pior to the Belzona 4131 application. Belzona 4131 was applied to the area initially spreading to a general level using normal screeding technique and then smoothing off using a steel float in accordance with Belzona Instructions For Use.