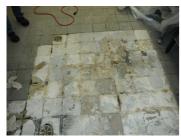

## **Photograph Descriptions**

- \* Complete preparation,
- \* Kitchen floor prior to application,
- \* Complete application,

#### **Problem**

The kitchen floor tiles were undermined by water, penetrating the grout and loosening the tile adhesive causing them to lift and break. This created a Health and Safety issue.