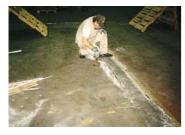

# **Photograph Descriptions**

- \* Surface preparation to the damaged area in progress. ,
- \* The completed repair.,