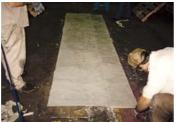

# **Photograph Descriptions**

- \* Surface preparation to the damaged area in progress. ,
- \* The completed repair.,