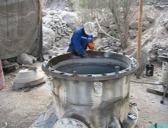

## **Photograph Descriptions**

- \* Damage on the ring of the crusher,
- \* Application of Belzona 9411 on the surface of the crusher,
- \* Application of Belzona 1111 on the strip of the worn-out ring,
- \* The ring repaired with Belzona 1111,

## **Application Method**

First, the surface was prepared with emery cloth. Afterwards, Belzona 9411 was applied to the surface of the crusher in order to later apply Belzona 1111 to the worn-out ring and join the pieces together to mold Belzona 1111 between the two pieces.