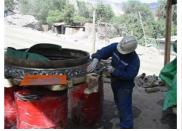

## **Photograph Descriptions**

- \* Damage on the ring of the crusher,
- \* Application of Belzona 9411 on the surface of the crusher,
- \* Application of Belzona 1111 on the strip of the worn-out ring,
- \* The ring repaired with Belzona 1111,

## **Application Method**

First, the surface was prepared with emery cloth. Afterwards, Belzona 9411 was applied to the surface of the crusher in order to later apply Belzona 1111 to the worn-out ring and join the pieces together to mold Belzona 1111 between the two pieces.