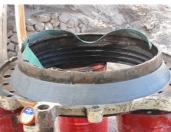

## **Photograph Descriptions**

- \* Damage on the ring of the crusher,
- \* Application of Belzona 9411 on the surface of the crusher,
- \* Application of Belzona 1111 on the strip of the worn-out ring,
- \* The ring repaired with Belzona 1111,