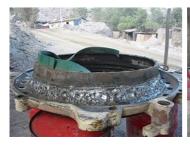

## **Photograph Descriptions**

- \* Damage on the ring of the crusher,
- \* Application of Belzona 9411 on the surface of the crusher,
- \* Application of Belzona 1111 on the strip of the worn-out ring,
- \* The ring repaired with Belzona 1111,