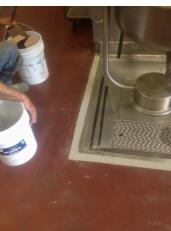

## **Photograph Descriptions**

- \* Floor drain prior to application,
- \* Preparation in process,
- \* Application in process,
- \* Completed application,

## **Application Method**

The application was carried out in accordance with Belzona Know-How System Leaflet FPA-1 for rebuilding worn or damaged floor surfaces. The surface was prepared by removing any existing coating and loose material or contamination. Belzona 4111 was applied to the floor drain edges with a stiff brush, in accordance with Belzona's Instructions For Use.