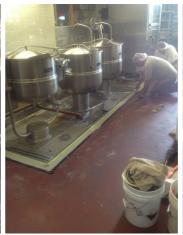

## **Photograph Descriptions**

- \* Floor drain prior to application,
- \* Preparation in process,
- \* Application in process,
- \* Completed application,

## **Application Method**

The application was carried out in accordance with Belzona Know-How System Leaflet FPA-1 for rebuilding worn or damaged floor surfaces. The surface was prepared by removing any existing coating and loose material or contamination. Belzona 4111 was applied to the floor drain edges with a stiff brush, in accordance with Belzona's Instructions For Use.