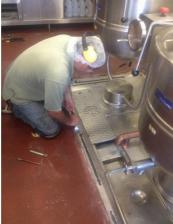

## **Photograph Descriptions**

- \* Floor drain prior to application,
- \* Preparation in process,
- \* Application in process,
- \* Completed application,

## **Application Method**

The application was carried out in accordance with Belzona Know-How System Leaflet FPA-1 for rebuilding worn or damaged floor surfaces. The surface was prepared by removing any existing coating and loose material or contamination. Belzona 4111 was applied to the floor drain edges with a stiff brush, in accordance with Belzona's Instructions For Use.