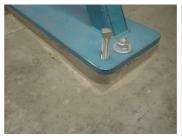

# **Photograph Descriptions**

- \* View of the plant,
- \* Side view of the hydraulic paper cutter,
- \* Close-up of completed application,
- \* Completed application,

## **Application Method**

The equipment was assembled and the various feet and supports were jacked and shimmed to exacting standards. Belzona 4131 was then utilized for application in accordance with Belzona Know-How System Leaflet GSS-9 to provide a high-strength, non-shrinking grout to support the machine.

## **Belzona Facts**

This Belzona solution will stand up to the constant "hammering" of this hydraulic cutter for many years, easing this customer's maintenance worries. This application has become the standard for this customer due to Belzona's previous long-term successes in this plant.