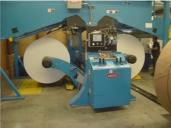

# **Photograph Descriptions**

- \* View of the plant,
- \* Side view of the hydraulic paper cutter,
- \* Close-up of completed application,
- \* Completed application,

### Problem

The customer installed a custom sheeter for their printing operation. The sheeter takes roll stock (paper) and cuts it into sized sheets for a printing press. Alignment is critical to ensure the machine operates properly.