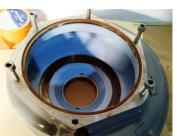

### **Photograph Descriptions**

- \* Prior to application,
- \* Prior to application,
- \* Completed application,
- \* Completed application,

## **Application Method**

The application was carried out in accordance with Belzona Know-How System Leaflet CEP-3 for applying internal coatings. The pump was ②blasted to prepare the surface for application. Belzona 1341 was applied using a brush as a two coat system in accordance with Belzona Instructions For Use.