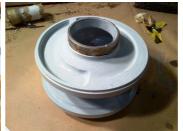

### **Photograph Descriptions**

- \* Prior to application,
- \* Prior to application,
- \* Completed application,
- \* Completed application,

## **Application Method**

The application was carried out in accordance with Belzona Know-How System Leaflet CEP-3 for applying internal coatings. The pump was ②blasted to prepare the surface for application. Belzona 1341 was applied using a brush as a two coat system in accordance with Belzona Instructions For Use.