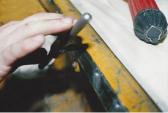

## **Photograph Descriptions**

- \* Drilling holes along crack,
- \* Threading holes,
- \* Studs installed, grinding surface,
- \* Reinforced Belzona 1111 applied to seal the crack,