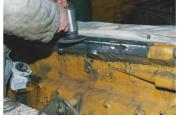

## **Photograph Descriptions**

- \* Drilling holes along crack,
- \* Threading holes,
- \* Studs installed, grinding surface,
- \* Reinforced Belzona 1111 applied to seal the crack,