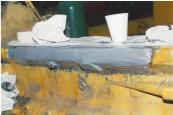

## **Photograph Descriptions**

- \* Drilling holes along crack,
- \* Threading holes,
- \* Studs installed, grinding surface,
- \* Reinforced Belzona 1111 applied to seal the crack,