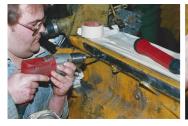

## **Photograph Descriptions**

- \* Drilling holes along crack,
- \* Threading holes,
- \* Studs installed, grinding surface,
- \* Reinforced Belzona 1111 applied to seal the crack,