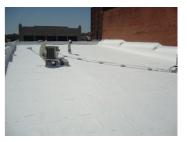

## **Photograph Descriptions**

- \* Storefront image ,
- \* The roof prepared and ready for application ,
- \* Picture of the first 1/2 of sprayed Belzona 3111 ,
- \* Picture of finished installation of Belzona 3111, including repaired parapets,