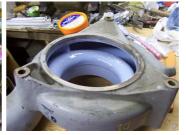

# **Photograph Descriptions**

- \* View of casing showing damaged areas requiring rebuilding.,
- \* Application of 1st coat of Belzona 1341 in progress,
- \* Completed application.,