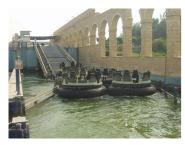

## **Photograph Descriptions**

- \* General view of the rubber pontoons,
- \* The worn out pontoons,
- \* Surface preparation,
- \* Applying Belzona® 2121 to the damaged areas,

## **Application Situation**

Rubber pontoon in a water ride.

#### **Belzona Facts**

These rubber pontoons are pushed through the lake by strong flow. It was critical and unsafe to use the pontoons in there condition. Belzona 2121 was used to repair the worn out areas and also to protect the pontoon from future damage, saving the cost of new units.