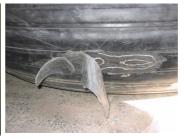

## **Photograph Descriptions**

- \* General view of the rubber pontoons,
- \* The worn out pontoons,
- \* Surface preparation,
- \* Applying Belzona® 2121 to the damaged areas,