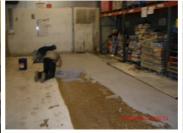

### **Photograph Descriptions**

- \* Preparation completed and conditioned with Belzona 4911,
- \* Mixing station ,
- \* Application in progress,
- \* Completed application,

## **Application Method**

The floor was ground and conditioned with Belzona 4911 to prepare the surface for application. Then, 1/4 of Belzona 4111 was applied to level the floor.