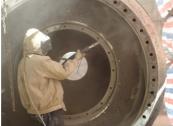

## **Photograph Descriptions**

- \* Overview of the circulation pump,
- \* Surface preparation by grit blasting,
- \* Close-up view of the damaged area after the blasting,
- \* Completed application,

## **Application Method**

The application was carried out in accordance with Belzona Know-How System Leaflets CEP-1 & CEP-3. Holes were repaired with Belzona 1311. The high spots were ground down to smooth the surface and Belzona 1341 then applied.