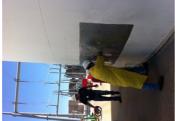

## **Photograph Descriptions**

- \* Area to be repaired,
- \* Stopping leaks,
- \* Applying Belzona 1111,
- \* Completed repair,

### **Application Method**

The application was carried out in accordance with Belzona Know-How System Leaflet TCC-1. The tank was blasted, which revealed three active leaks. The leaks were stopped with Belzona 1291. Then the entire area was coated with a fully reinforced Belzona 1111 with Belzona 9311.