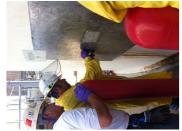

## **Photograph Descriptions**

- \* Area to be repaired,
- \* Stopping leaks,
- \* Applying Belzona 1111,
- \* Completed repair,

### **Application Method**

The application was carried out in accordance with Belzona Know-How System Leaflet TCC-1. The tank was blasted, which revealed three active leaks. The leaks were stopped with Belzona 1291. Then the entire area was coated with a fully reinforced Belzona 1111 with Belzona 9311.