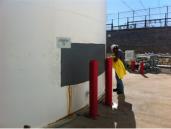

## **Photograph Descriptions**

- \* Area to be repaired,
- \* Stopping leaks,
- \* Applying Belzona 1111,
- \* Completed repair,

### **Application Method**

The application was carried out in accordance with Belzona Know-How System Leaflet TCC-1. The tank was blasted, which revealed three active leaks. The leaks were stopped with Belzona 1291. Then the entire area was coated with a fully reinforced Belzona 1111 with Belzona 9311.