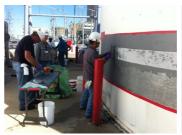

## **Photograph Descriptions**

- \* Area to be repaired,
- \* Stopping leaks,
- \* Applying Belzona 1111,
- \* Completed repair,

### **Application Method**

The application was carried out in accordance with Belzona Know-How System Leaflet TCC-1. The tank was blasted, which revealed three active leaks. The leaks were stopped with Belzona 1291. Then the entire area was coated with a fully reinforced Belzona 1111 with Belzona 9311.