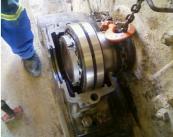

# **Photograph Descriptions**

\* 1.Shaft being prepared. 2. Roughened shaft beingdegreased with Belzona 9111 3. Belzona 1111 applied to shaft before former located 4. New bearing installed on the shaft,