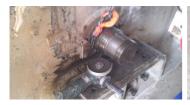

# **Photograph Descriptions**

\* 1.Shaft being prepared. 2. Roughened shaft beingdegreased with Belzona 9111 3. Belzona 1111 applied to shaft before former located 4. New bearing installed on the shaft,