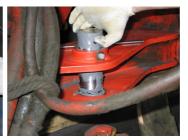

## **Photograph Descriptions**

\* View of the damaged connection. , \* Belzona® 1111 applied on the prepared housing surface. , \* The pin coated with release agent was used to form the housing. ,