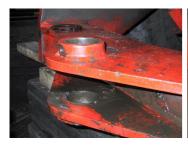

## **Photograph Descriptions**

\* View of the damaged connection. , \* Belzona® 1111 applied on the prepared housing surface. , \* The pin coated with release agent was used to form the housing. ,