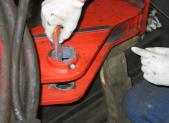

## **Photograph Descriptions**

\* View of the damaged connection. , \* Belzona® 1111 applied on the prepared housing surface. , \* The pin coated with release agent was used to form the housing. ,