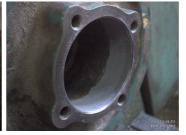

## **Photograph Descriptions**

- \* Preparing surface,
- \* Belzona® 1111 applied,
- \* Housing with restored dimensions after machining ,